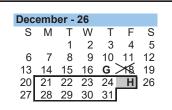

| 17<br>18<br>21-31 | DECEMBER  Jr High/High School Early Dismissal 2nd Quarter Ends (49 days/96 semester) Teacher Inservice/Workday - No School 2nd Intersession |
|-------------------|---------------------------------------------------------------------------------------------------------------------------------------------|
|                   | JANUARY                                                                                                                                     |
| 1<br>4<br>18      | 2nd Intersession continued<br>Teacher Inservice/Workday - No School<br>Martin Luther King Day Holiday - No School                           |