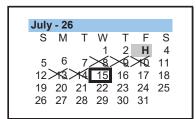

Approved 9/27/2023

|                   | SEPTEMBER                                                                          |
|-------------------|------------------------------------------------------------------------------------|
| 7<br>18<br>21-30  | Labor Day Holiday - No School<br>1st Quarter Ends (47 days)<br>1st Intersession    |
|                   | OCTOBER                                                                            |
| 1-2<br>12         | 1st Intersession<br>Teacher Inservice/Workday - No school                          |
|                   | NOVEMBER                                                                           |
| 11<br>25<br>26-27 | Veterans Day Holiday - No School<br>No School<br>Thanksgiving Holidays - No School |