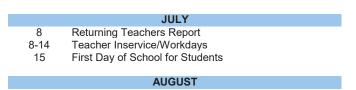

Approved 9/27/2023

|                   | SEPTEMBER                                                                          |
|-------------------|------------------------------------------------------------------------------------|
| 7<br>18<br>21-30  | Labor Day Holiday - No School<br>1st Quarter Ends (47 days)<br>1st Intersession    |
|                   | OCTOBER                                                                            |
| 1-2<br>12         | 1st Intersession<br>Teacher Inservice/Workday - No school                          |
|                   | NOVEMBER                                                                           |
| 11<br>25<br>26-27 | Veterans Day Holiday - No School<br>No School<br>Thanksgiving Holidays - No School |