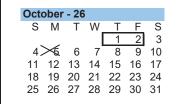

Approved 9/27/2023

|                   | SEPTEMBER                                                                          |
|-------------------|------------------------------------------------------------------------------------|
| 7<br>18<br>21-30  | Labor Day Holiday - No School<br>1st Quarter Ends (47 days)<br>1st Intersession    |
|                   | OCTOBER                                                                            |
| 1-2<br>12         | 1st Intersession<br>Teacher Inservice/Workday - No school                          |
|                   | NOVEMBER                                                                           |
| 11<br>25<br>26-27 | Veterans Day Holiday - No School<br>No School<br>Thanksgiving Holidays - No School |