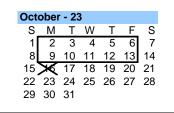

**SEPTEMBER** 

| 4     | Labor Day Holiday - No School               |
|-------|---------------------------------------------|
| 29    | 1st Quarter Ends (52 days)                  |
|       | OCTOBER                                     |
| 2-13  | 1st Intersession                            |
| 16    | Teacher Inservice/Workday - No school       |
|       | NOVEMBER                                    |
| 10    | Veterans Day Holiday (Observed) - No School |
| 22    | No School                                   |
| 23-24 | Thanksgiving Holidays - No School           |
|       | DECEMBER                                    |
| 20-21 | Jr High/High School Early Dismissal         |
| 21    | 2nd Quarter Ends (44 days/96 semester)      |
| 22    | Teacher Inservice/Workday - No School       |
| 25-29 | 2nd Intersession (Dec 25 - Jan 5)           |
|       | JANUARY                                     |
| 1-5   | 2nd Intersession continued                  |
| 8     | Teacher Inservice/Workday - No School       |
| 15    | Martin Luther King Day Holiday - No School  |