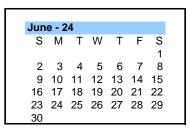

Jr High/High School Early Dismissal

4th Quarter Ends (42 days/84 semester)

High School Graduation/Last Day of School (1/2 day)

22 23

23

J/H

G

| 20       | riigii concoi ciaddallon/Edst Day of concoi (1/2 day) |
|----------|-------------------------------------------------------|
| 24       | Teacher Inservice/Workday - No School                 |
| 27       | Memorial Day Holiday - No School                      |
|          |                                                       |
|          | JUNE                                                  |
|          | LEGEND                                                |
|          | Total Student Days (180)                              |
|          | Teacher Days (190)                                    |
| $\times$ | Teacher Inservice/Workday                             |
| H        | Holidays                                              |
|          | First Day of Students                                 |
| E        | Elementary Early Dismissal                            |
| J1       | Jr High Early Dismissal - ACP/PJHS/WJHS/Hill          |
| J2       | Jr High Early Dismissal - AJHS/BJHS/SJHS/CCHS(7-8)    |