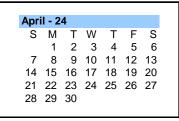

|       | FEBRUARY                                                                                                                                        |
|-------|-------------------------------------------------------------------------------------------------------------------------------------------------|
| 19    | Jr High Parent/Teacher Conferences Jr High Parent/Teacher Conferences Elementary Parent/Teacher Conferences Presidents' Day Holiday - No School |
|       | MARCH                                                                                                                                           |
| 8     | 3rd Quarter Ends (42 days)                                                                                                                      |
| 11-22 | 3rd Intersession                                                                                                                                |
| 25    | Teacher Inservice/Workday - No School                                                                                                           |
| 29    | Spring Holiday - No School                                                                                                                      |
|       | APRIL                                                                                                                                           |
|       |                                                                                                                                                 |
|       | MAY                                                                                                                                             |