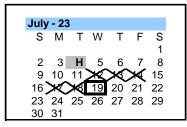

Approved 04-25-18

|                        | JULY                                                                                                        |
|------------------------|-------------------------------------------------------------------------------------------------------------|
| 5<br>12<br>12-18<br>19 | New Teachers Report Returning Teachers Report Teacher Inservice/Workdays First Day of School for Students   |
|                        | AUGUST                                                                                                      |
|                        | Jr High Parent/Teacher Conferences Jr High Parent/Teacher Conferences Elementary Parent/Teacher Conferences |

**SEPTEMBER** 

| 4     | Labor Day Holiday - No School               |
|-------|---------------------------------------------|
| 29    | 1st Quarter Ends (52 days)                  |
|       | OCTOBER                                     |
| 2-13  | 1st Intersession                            |
| 16    | Teacher Inservice/Workday - No school       |
|       | NOVEMBER                                    |
| 10    | Veterans Day Holiday (Observed) - No School |
| 22    | No School                                   |
| 23-24 | Thanksgiving Holidays - No School           |
|       | DECEMBER                                    |
| 20-21 | Jr High/High School Early Dismissal         |
| 21    | 2nd Quarter Ends (44 days/96 semester)      |
| 22    | Teacher Inservice/Workday - No School       |
| 25-29 | 2nd Intersession (Dec 25 - Jan 5)           |
|       | JANUARY                                     |
| 1-5   | 2nd Intersession continued                  |
| 8     | Teacher Inservice/Workday - No School       |
| 15    | Martin Luther King Day Holiday - No School  |