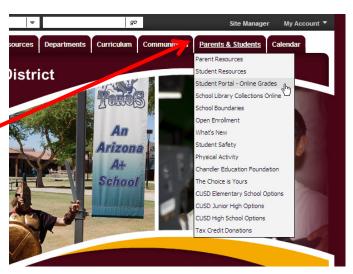

#### How to access:

Go to the Chandler Unified School District homepage: <a href="http://www.cusd80.com">http://www.cusd80.com</a>

- · Click on the Parents & Students Tab
- Choose Student Portal-Online Grades
- Click on the Infinite Campus Portal icon