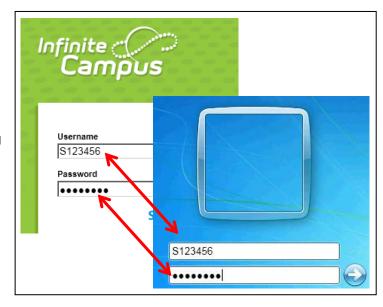

Use this friendly URL:

http://www.cusd80.com/studentportal

The Infinite Campus Portal Homepage appears where you will enter your unique username and password. You will use the SAME username and password for Infinite Campus as you do for logging into a computer at school (in the computer lab or classroom). For example:

"S" (either small or capital will work) plus your **student number** For **example**: S123456

For your *password*, enter the same password you use to log into a school computer.

**PASSWORD NOTE:** You do not change your Infinite Campus password inside the Infinite Campus portal. Instead, when you change your computer password at school, it automatically changes in Infinite Campus as well. (Your Infinite Campus password will *synchronize* with your computer login password.) Please contact your school if you have any password issues.