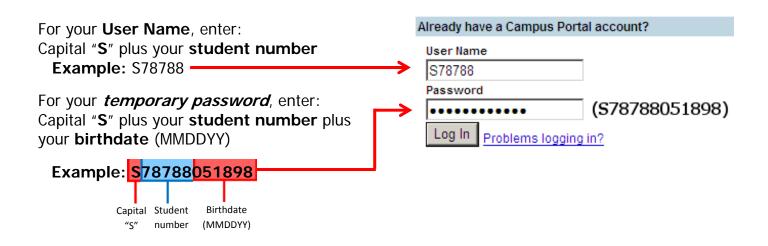

Use this friendly URL: <a href="http://www.cusd80.com/studentportal">http://www.cusd80.com/studentportal</a>

The **Infinite Campus Portal Homepage appears** where you will enter your unique username and password.

### Old Password:

This is the password *you just used...* Capital "**S**" plus your **student number** plus your **birthdate** (MMDDYY)

**Example:** \$78788051898