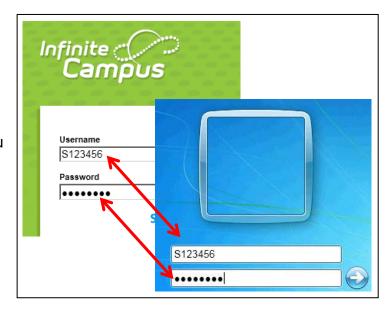

Use this friendly URL:

http://www.cusd80.com/studentportal

The Infinite Campus Portal Homepage appears where you will enter your unique username and password. You will use the SAME username and password for Infinite Campus as you do for logging into a computer at school (in the computer lab or classroom). For example:

"S" (either small or capital will work) plus your **student number** For **example**: S123456

For your *password*, enter the same password you use to log into a school computer.

**PASSWORD NOTE:** You do not change your Infinite Campus password inside the Infinite Campus portal. Instead, when you change your computer password at school, it automatically changes in Infinite Campus as well. (Your Infinite Campus password will *synchronize* with your computer login password.) Please contact your school if you have any password issues.