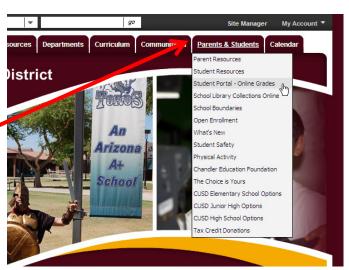

#### How to access:

Go to the Chandler Unified School District homepage: <a href="http://www.cusd80.com">http://www.cusd80.com</a>

- · Click on the Parents & Students Tab
- Choose Student Portal-Online Grades
- Click on the Infinite Campus Portal icon