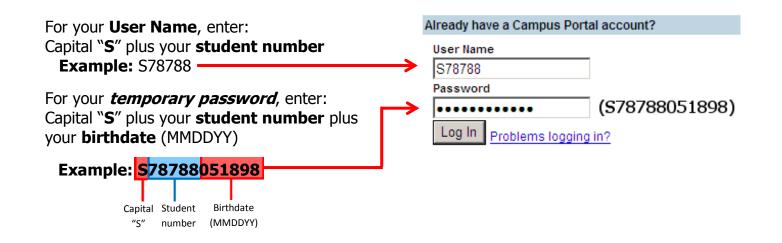

Use this friendly URL: http://www.cusd80.com/studentportal

The **Infinite Campus Portal Homepage appears** where you will enter your unique username and password.

Do **not** choose the options under *First time using Campus Portal?*As a student, **you already have a Campus Portal account**.

### **Old Password:**

This is the password *you just used...* Capital "**S**" plus your **student number** plus your **birthdate** (MMDDYY)

**Example:** \$78788051898