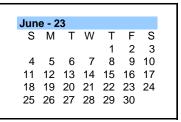

## JUNE

|        | LEGEND                                             |
|--------|----------------------------------------------------|
|        | Total Student Days (180)                           |
|        | Teacher Days (190)                                 |
| $\sim$ | Teacher Inservice/Workday                          |
| Н      | Holidays                                           |
|        | First Day of Students                              |
| E      | Elementary Early Dismissal                         |
| J1     | Jr High Early Dismissal - ACP MS/PJHS/WJHS/Hill    |
| J2     | Jr High Early Dismissal - AJHS/BJHS/SJHS/CCHS(7-8) |
| J/H    | Jr High/High School Early Dismissal                |
| G      | Grading Period Ends                                |
|        | Intersession                                       |
| NS     | Day off - No School                                |
| L      | Last Day for All Students - Early Release          |