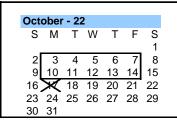

|       | SEFIEMBER                              |
|-------|----------------------------------------|
| 5     | Labor Day Holiday - No School          |
| 30    | 1st Quarter Ends (52 days)             |
|       | (* ***,***                             |
|       | OCTOBER                                |
| 3-14  | 1st Intersession                       |
| 17    | Teacher Inservice/Workday - No school  |
|       | •                                      |
|       | NOVEMBER                               |
| 11    | Veterans Day Holiday - No School       |
| 23    | No School                              |
| 24-25 | Thanksgiving Holidays - No School      |
|       | DECEMBER                               |
| 21-22 | Jr High/High School Early Dismissal    |
| 22    | 2nd Quarter Ends (44 days/96 semester) |
| 23    | Teacher Inservice/Workday - No School  |
| 25-30 | 2nd Intersession (Dec 25 - Jan 6)      |
|       |                                        |
|       | IANIIADV                               |