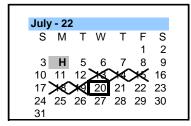

Approved 04-25-18 Revised 11-17-21 (Early Release)

|       | JULY                                                 |
|-------|------------------------------------------------------|
| 6     | New Teachers Report                                  |
| 13    | Returning Teachers Report                            |
| 13-19 | Teacher Inservice/Workdays                           |
| 20    | First Day of School for Students                     |
|       |                                                      |
|       | AUGUST                                               |
| 16    | Jr High Parent/Teacher Conf-ACP MS/PJHS/WJHS/Hill    |
| 18    | Jr High Parent/Teacher Conf-AJHS/BJHS/SJHS/CCHS(7-8) |
| 24-25 | Elementary Parent/Teacher Conferences                |
|       | ·                                                    |
|       | SEPTEMBER                                            |