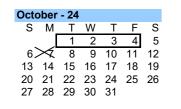

|                   | SEPTEMBER                                                                                              |
|-------------------|--------------------------------------------------------------------------------------------------------|
| 2<br>20<br>23-30  | Labor Day Holiday - No School<br>1st Quarter Ends (47 days)<br>FALL Intersession                       |
|                   | OCTOBER                                                                                                |
| 1-4<br>7          | FALL Intersession continued Teacher Inservice/Workdays - No school                                     |
|                   | NOVEMBER                                                                                               |
| 11<br>27<br>28-29 | Veterans Day Holiday - No School<br>No School<br>Thanksgiving Holidays - No School                     |
|                   | DECEMBER                                                                                               |
| 19<br>20<br>23-31 | 2nd Quarter Ends (49 days/96 semester)<br>Teacher Inservice/Workday - No School<br>WINTER Intersession |