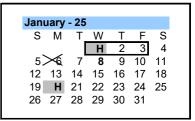

|             | JANUARY                                                                     |
|-------------|-----------------------------------------------------------------------------|
| 1-3         | WINTER Intersession continued                                               |
| 6           | Teacher Inservice/Workday - No School                                       |
| 8           | PS/PreK Registration Opens for 2025/2026                                    |
| 20          | Martin Luther King Day Holiday - No School                                  |
|             | FEBRUARY                                                                    |
| 12-13<br>17 | Elementary Parent/Teacher Conferences<br>Presidents Day Holiday - No School |
|             | MARCH                                                                       |