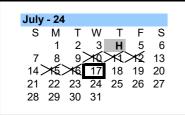

|       | JULY                                  |
|-------|---------------------------------------|
| 10    | Returning Teachers Report             |
| 10-16 | Teacher Inservice/Workdays            |
| 17    | First Day of School for Students      |
|       | ·                                     |
|       | AUGUST                                |
| 21-22 | Elementary Parent/Teacher Conferences |
|       |                                       |