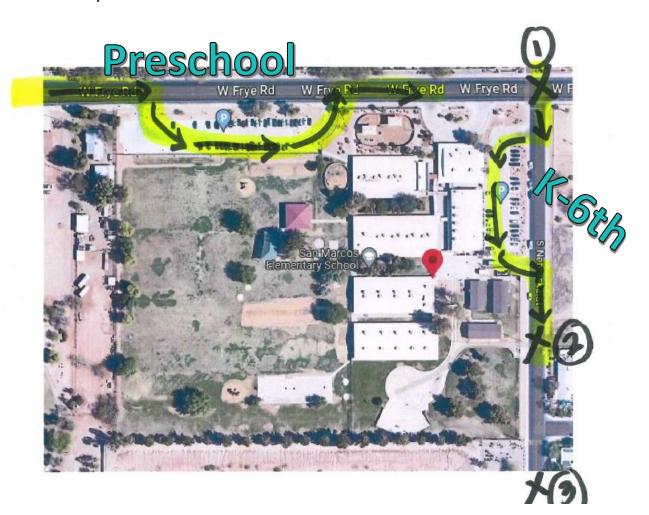

## Preschool Drop Off & Pick Up:

 When entering the staff parking lot off Frye Road, enter on the west entrance and always exit on the east end.

## Kinder – 6<sup>th</sup> Grade Drop Off & Pick Up:

- Utilize the parking lot in the front of the school off on Nebraska St. enter at the north entrance (Corner of Frye Rd. and Nebraska St.) and exit using the south exit on Nebraska St.
- At dismissal, we ask that parents/guardians who are picking up only turn right onto Nebraska St. as the traffic can get backed up.
- Please do not park along Nebraska St. where there are cones present.