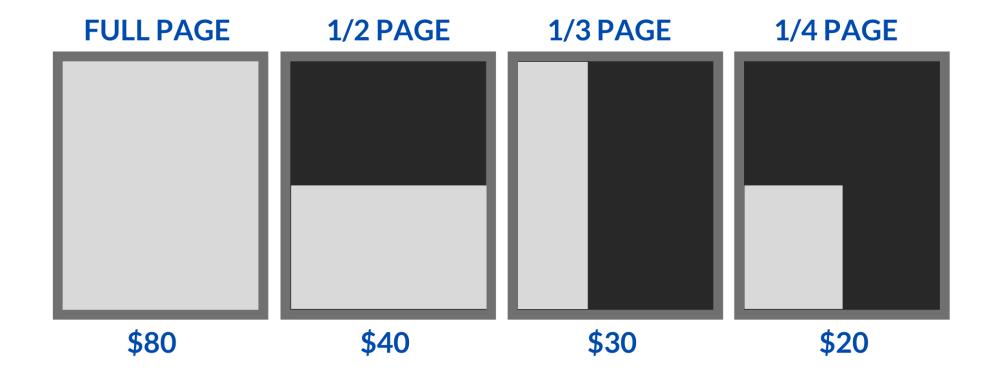

The Wolf Howl is currently offering print advertisements with pricing and size options displayed below.

We also offer online advertisements through our website at *chandlerwolfhowl.com*. To learn more about the options offered through our site, scan the QR Code,